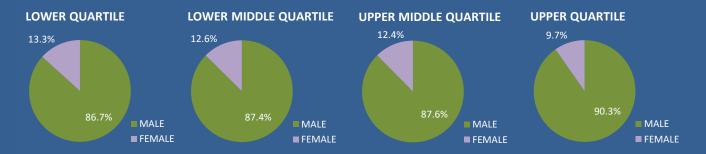

### **PAY DATA**

Proportion of men and women when placed in four equally sized pay quartiles

Difference between male and female hourly pay as at the snapshot date 5 April 2024

MEAN: 4.7% MEDIAN: 0.7%

PAY QUARTILES: Calculated by ranking all employees' hourly pay in numerical order and dividing them into four equal size groups

Difference between female and male bonus paid in the 12 months prior to 5 April 2024

## **UNDERSTANDING OUR RESULTS**

Having reviewed our pay data in detail we remain confident that men and women in the Company are paid equally for doing equivalent jobs geographically.

Our pay gap exists primarily because of the number of men and women within different roles in the Company. At the time of reporting, we had more men than women in every quartile.

We are an equal opportunities Company and gender to role does not come into our employment selection process.

We welcome the reduction in both our current mean and median pay gaps and also the increase in the percentage of women in our Upper Middle and Upper Quartiles compared to our 2023-24 report.