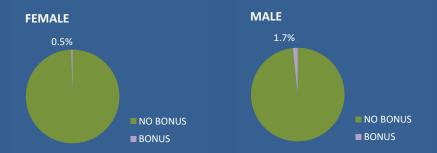

#### **BONUS DATA**

Proportion of men and women receiving a bonus

PAY QUARTILES: Calculated by ranking all employees' hourly pay in numerical order and dividing them into four equal size groups

Difference between female and male bonus paid in the 12 months prior to 5 April 2024

MEAN: 70.7% MEDIAN: 61.5%